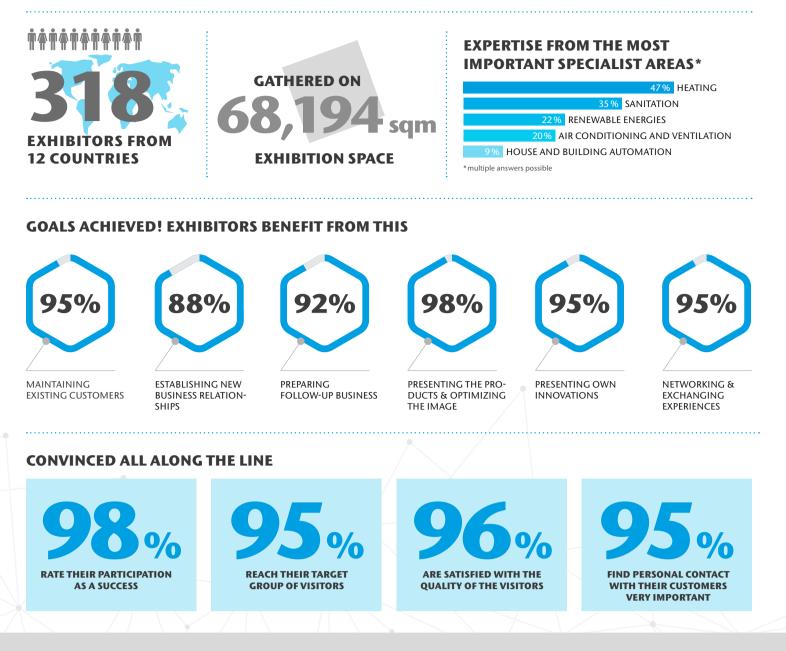

# SUCCESSFUL NETWORKING IN FIGURES. THE IFH/Intherm 2022



## THE INDUSTRY AS A GUEST IN NUREMBERG: OUR EXHIBITORS



#### IFH/Intherm CONCLUSION: EXHIBITORS ARE UNANIMOUS



**RECOMMEND IFH/Intherm TO OTHERS** 



WILL PARTICIPATE AGAIN IN 2024



ARE VERY SATISFIED





#### IFH/Intherm CONCLUSION: VISITORS ARE CONVINCED



ARE VERY SATISFIED



92%

**RECOMMEND THE IFH/Intherm TO OTHERS** 

WILL ATTEND AGAIN IN 2024

### THE FULL PROGRAM







#### **VISITORS' VERDICT: KNOWLEDGE ON THE RISE**

94. GIVE FULL MARKS TO THE KNOWLEDGE OFFER AT IFH/Intherm

82%

CONSIDER THE TRANSFER OF KNOWLEDGE AT A TRADE FAIR TO BE VERY IMPORTANT

\* All results are derived from FMK-approved organizer statistics or the independent visitor and exhibitor survey conducted by Gelszus Messe-Marktforschung Gmbh, 2022

MORE INFO ABOUT IFH/Intherm FROM 23 – 26 APRIL 2024 at www.ifh-intherm.de