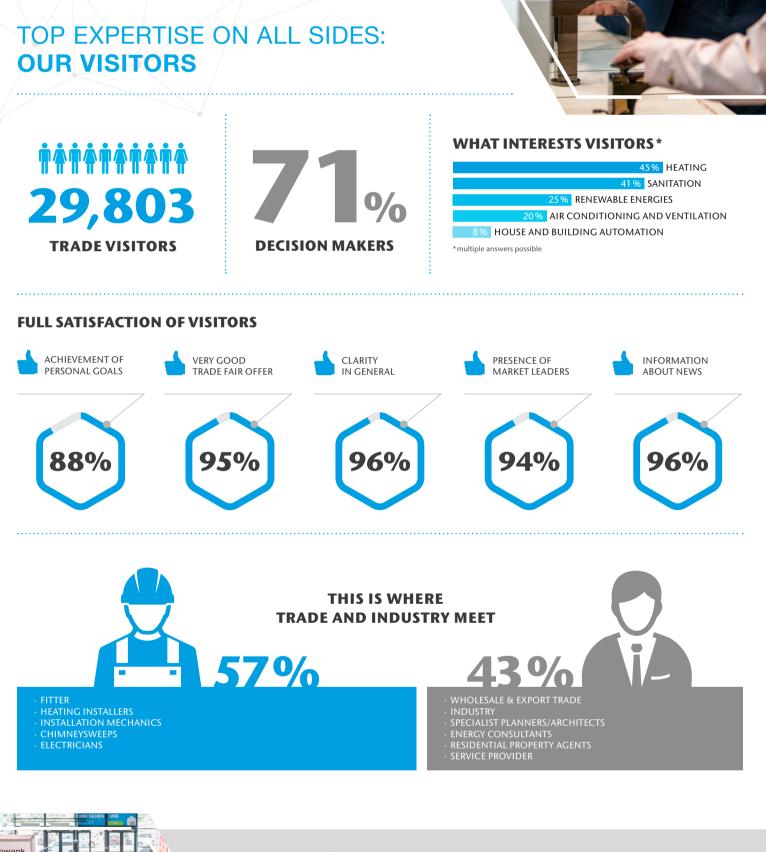

# SUCCESSFUL NETWORKING IN FIGURES. THE IFH/Intherm 2022



## THE INDUSTRY AS A GUEST IN NUREMBERG: OUR EXHIBITORS



#### IFH/Intherm CONCLUSION: EXHIBITORS ARE UNANIMOUS



**RECOMMEND IFH/Intherm TO OTHERS** 



WILL PARTICIPATE AGAIN IN 2024



ARE VERY SATISFIED





#### IFH/Intherm CONCLUSION: VISITORS ARE CONVINCED



ARE VERY SATISFIED



92%

**RECOMMEND THE IFH/Intherm TO OTHERS** 

WILL ATTEND AGAIN IN 2024

### THE FULL PROGRAM







#### **VISITORS' VERDICT: KNOWLEDGE ON THE RISE**

94. GIVE FULL MARKS TO THE KNOWLEDGE OFFER AT IFH/Intherm

82%

CONSIDER THE TRANSFER OF KNOWLEDGE AT A TRADE FAIR TO BE VERY IMPORTANT

\* All results are derived from FMK-approved organizer statistics or the independent visitor and exhibitor survey conducted by Gelszus Messe-Marktforschung Gmbh, 2022

MORE INFO ABOUT IFH/Intherm FROM 23 – 26 APRIL 2024 at www.ifh-intherm.de